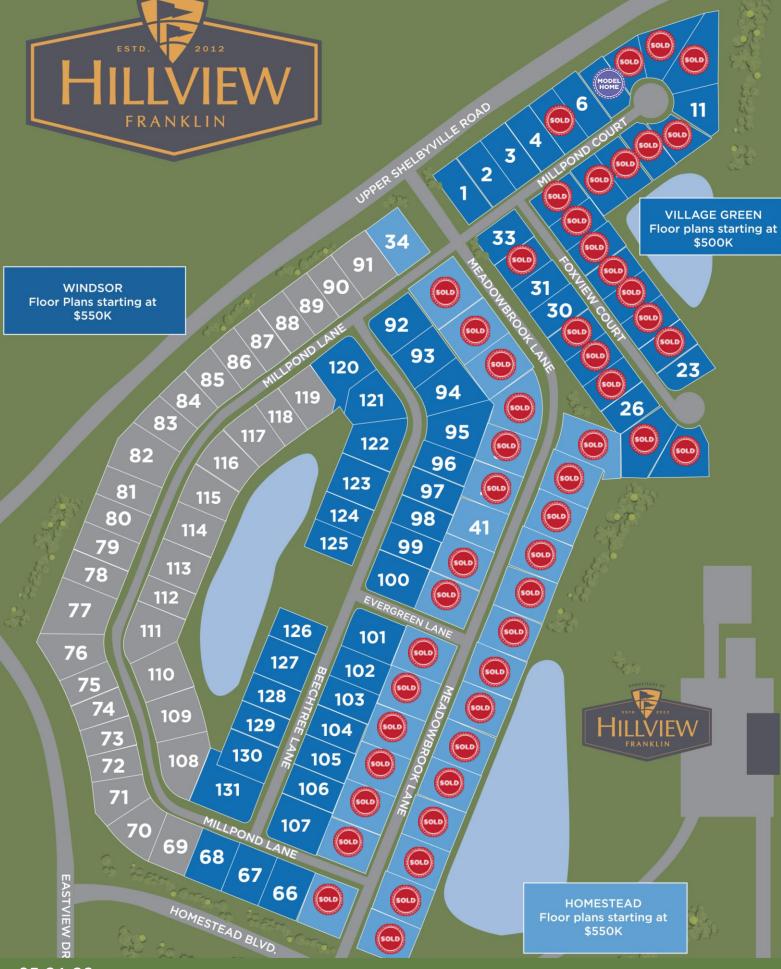

|     |          |     |          |     | ,        |     | 1        |     |           |
|-----|----------|-----|----------|-----|----------|-----|----------|-----|-----------|
| Lot | Price     |
| 1   | \$49,500 | 27  | SOLD     | 53  | SOLD     | 80  | PHASE II | 106 | \$78,000  |
| 2   | \$50,500 | 28  | PENDING  | 54  | SOLD     | 81  | PHASEII  | 107 | \$88,000  |
| 3   | \$50,500 | 29  | PENDING  | 55  | SOLD     | 82  | PHASEII  | 108 | PHASEII   |
| 4   | SOLD     | 30  | \$73,000 | 56  | SOLD     | 83  | PHASEII  | 109 | PHASEII   |
| 5   | SOLD     | 31  | \$73,000 | 57  | SOLD     | 84  | PHASEII  | 110 | PHASEII   |
| 6   | \$52,000 | 32  | SOLD     | 58  | SOLD     | 85  | PHASEII  | 111 | PHASEII   |
| 7   | MODEL    | 33  | \$73,000 | 59  | SOLD     | 86  | PHASEII  | 112 | PHASEII   |
| 8   | SOLD     | 34  | \$60,500 | 60  | SOLD     | 87  | PHASEII  | 113 | PHASEII   |
| 9   | SOLD     | 35  | SOLD     | 61  | SOLD     | 88  | PHASEII  | 114 | PHASEII   |
| 10  | SOLD     | 36  | SOLD     | 62  | SOLD     | 89  | PHASEII  | 115 | PHASEII   |
| 11  | \$68,000 | 37  | SOLD     | 63  | SOLD     | 90  | PHASEII  | 116 | PHASEII   |
| 12  | SOLD     | 38  | SOLD     | 64  | SOLD     | 91  | PHASEII  | 117 | PHASEII   |
| 13  | SOLD     | 39  | SOLD     | 66  | \$81,000 | 92  | \$84,000 | 118 | PHASEII   |
| 14  | SOLD     | 40  | SOLD     | 67  | \$81,000 | 93  | \$84,000 | 119 | PHASEII   |
| 15  | SOLD     | 41  | \$67,500 | 68  | \$81,000 | 94  | \$88,000 | 120 | \$101,000 |
| 16  | SOLD     | 42  | SOLD     | 69  | PHASE II | 95  | \$88,000 | 121 | \$103,000 |
| 17  | SOLD     | 43  | SOLD     | 70  | PHASE II | 96  | \$78,000 | 122 | \$103,000 |
| 18  | SOLD     | 44  | SOLD     | 71  | PHASE II | 97  | \$78,000 | 123 | \$101,000 |
| 19  | PENDING  | 45  | SOLD     | 72  | PHASEII  | 98  | \$78,000 | 124 | \$96,000  |
| 20  | SOLD     | 46  | SOLD     | 73  | PHASEII  | 99  | \$78,000 | 125 | \$96,000  |
| 21  | PENDING  | 47  | SOLD     | 74  | PHASEII  | 100 | \$83,000 | 126 | \$96,000  |
| 22  | SOLD     | 48  | SOLD     | 75  | PHASEII  | 101 | \$88,000 | 127 | \$105,000 |
| 23  | \$60,500 | 49  | SOLD     | 76  | PHASEII  | 102 | \$80,000 | 128 | \$98,000  |
| 24  | SOLD     | 50  | SOLD     | 77  | PHASE II | 103 | \$78,000 | 129 | \$98,000  |
| 25  | SOLD     | 51  | SOLD     | 78  | PHASE II | 104 | \$78,000 | 130 | \$101,000 |
| 26  | \$73,000 | 52  | SOLD     | 79  | PHASEII  | 105 | \$78,000 | 131 | \$101,000 |